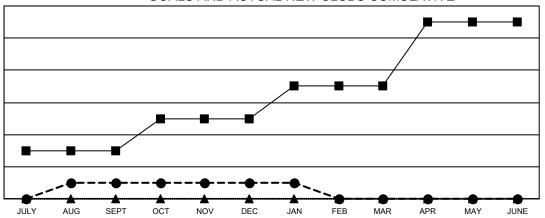

### GOALS AND ACTUAL NEW CLUBS CUMULATIVE

- ■ - CURRENT YEAR GOALS FOR NEW CLUBS

CURRENT YEAR ACTUAL NEW CLUBS

- ▲ - LAST YEAR ACTUAL NEW CLUBS