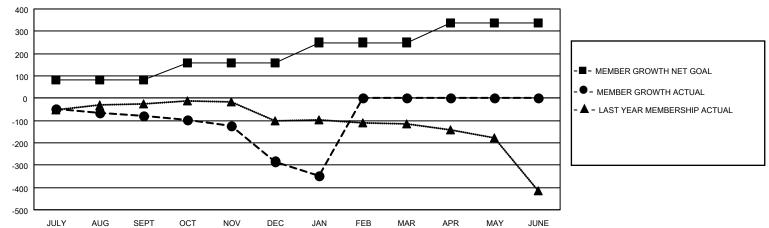

# Multiple District 25

| Clubs         |               |             |               | Members               |                         |                         |                                                    |  |
|---------------|---------------|-------------|---------------|-----------------------|-------------------------|-------------------------|----------------------------------------------------|--|
|               | RESULTS FOR   | R 2020-2021 |               | RESULTS FOR 2020-2021 |                         |                         |                                                    |  |
| QUARTER       | NEW CLUB GOAL | NEW CLUBS   | DROPPED CLUBS | QUARTER MEM           | IBER GROWTH NET<br>GOAL | MEMBER GROWTH<br>ACTUAL | DROPPED<br>MEMBERS ACTUAL<br>(including transfers) |  |
| JULY/AUG/SEPT | 3             | 1           | 2             | JULY/AUG/SEPT         | 81                      | 165                     | 221                                                |  |
| OCT/NOV/DEC   | 2             | 0           | 1             | OCT/NOV/DEC           | 76                      | 139                     | 317                                                |  |
| JAN/FEB/MAR   | 2             | 0           | 5             | JAN/FEB/MAR           | 93                      | 47                      | 89                                                 |  |
| APR/MAY/JUNE  | 4             | 0           | 0             | APR/MAY/JUNE          | 88                      | 0                       | 0                                                  |  |

## GOALS AND ACTUAL MEMBERS CUMULATIVE

| DROPPED CLUBS: 8            |     | 119 CLUBS OF 367 ADDED 1 OR MORE | GENDER DISTRIBUTION             |                |       |
|-----------------------------|-----|----------------------------------|---------------------------------|----------------|-------|
|                             |     | NEW MEMBERS                      | MALE                            | 6,252 (69.93%) |       |
|                             |     |                                  | FEMALE                          | 2,688 (30.07%) |       |
| DROPPED MEMBERS             |     |                                  |                                 |                |       |
| DECEASED                    | 134 | CLICK HERE FOR CUMULATIVE        | TOTAL FAMILY UNIT MEMBERS       |                | 2,120 |
| CLUB CANCELLED 15 OTHER 478 |     | MEMBERSHIP DATA                  |                                 |                | 4 004 |
|                             |     |                                  | FAMILY MEMBERS PAYING HALF DUES |                | 1,084 |
| TOTAL                       | 627 |                                  | 5525                            |                |       |